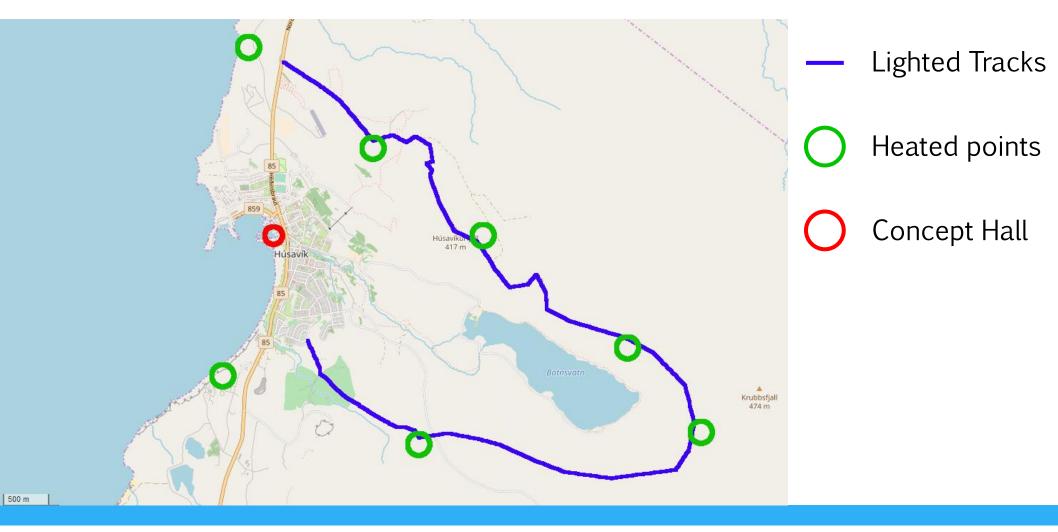

## Concept 1a | Lighted and heated Tracks

#### Concept 1a | Lighted and heated Tracks

## Concept 1b | Heated Points

#### Concept 1b | Heated Points